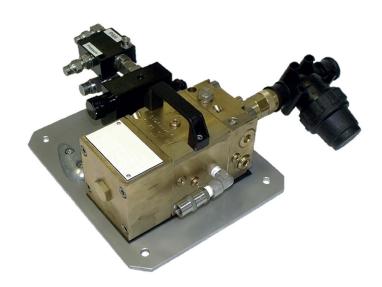

## J2 Subsea HPP400 – 1.75 / 1.2 Jetting System

Pumps and Water Jetters

The unit is based around the 400-1.75 and 1.2 neron intensifier and is capable of supplying pressures up to 5000 PSI when used for fluid injection tasks. The unit is also supplied with all necessary valving and hosing for connection to the ROV.

## J2 Subsea HPP400 – 1.75 / 1.2 Jetting System

Pumps and Water Jetters

| Specifications                      |                 |         |
|-------------------------------------|-----------------|---------|
| Dimensions                          | Length          | 430mm   |
|                                     | Width           | 300mm   |
|                                     | Height          | 200mm   |
| Weight                              | Weight in air   | 45Kg    |
| Jetting Specification HPP400 - 1.2  | Input pressure  | 190 Bar |
|                                     | Output pressure | 220 Bar |
|                                     | Input flow      | 23 LPM  |
|                                     | Output flow     | 15 LPM  |
| Jetting Specification HPP400 - 1.75 | Input pressure  | 140 Bar |
|                                     | Output pressure | 170 Bar |
|                                     | Input flow      | 23 LPM  |
|                                     | Output flow     | 10 LPM  |
|                                     |                 |         |