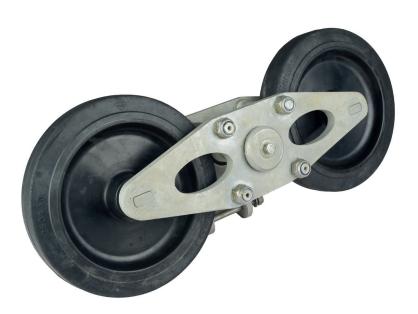

## **Kystdesign Survey Wheels**

Survey Wheels

The survey wheels have been designed to allow the ROV to run on a pipeline during survey tasks. The wheels are suitable for use on a large range of pipeline sizes and can be easily adjusted to the pipeline as required.

Supplied with 2 x mounting beams and 4 x wheel carriages allows the operator to position the wheels on the ROV or Skid as required to suit the task at hand.