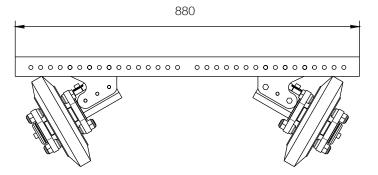

## **Kystdesign Survey Wheels**

Survey Wheels

| Specifications |                |               |
|----------------|----------------|---------------|
| Dimensions     | Overall height | 280mm         |
|                | Carriage width | 610mm         |
|                | Beam Width     | 880mm         |
| Weight         | Weight in air  | 27Kg per assy |
|                |                |               |