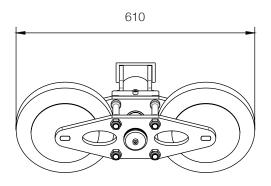

## **Kystdesign Survey Wheels**

Survey Wheels

The survey wheels have been designed to allow the ROV to run on a pipeline during survey tasks. The wheels are suitable for use on a large range of pipeline sizes and can be easily adjusted to the pipeline as required.

## **Kystdesign Survey Wheels**

Survey Wheels

| Specifications |                |               |
|----------------|----------------|---------------|
| Dimensions     | Overall height | 280mm         |
|                | Carriage width | 610mm         |
|                | Beam Width     | 880mm         |
| Weight         | Weight in air  | 27Kg per assy |
|                |                |               |