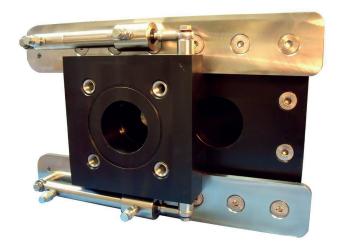

## Tritech AnchorZip 10

Pumps and Water Jetters

The Tritech AnchorZip 10 is a unique product which has been developed using the highly successful ZipPump and ZipJet technologies.

The AnchorZip 10 is a heavy duty suction anchorpump designed for work-class vehicles able to produce 25hp of hydraulic power. The AZ10 will offer a very quick and cost effective way of installing and removing suction anchors. Output pressures may be regulated to ensure that differential pressures remain within the structural limits of all types of suction anchor.

## Tritech AnchorZip 10

Pumps and Water Jetters

| Specifications        |                               |                       |
|-----------------------|-------------------------------|-----------------------|
| Dimensions            | Length                        | 452mm                 |
|                       | Width                         | 290mm                 |
| Weight                | Weight in air                 | 30Kg                  |
|                       | Weight in water               | 14Kg                  |
| Hydraulic Motor Input | Pressure                      | 276 Bar               |
|                       | Flow                          | 70 LPM                |
| Actuator              | Minimum pressure              | 70 Bar                |
|                       | Maximum pressure              | 240 Bar               |
| Output                | Typical differential pressure | Up to 9.5 Bar         |
|                       | Typical suction flow          | Up to 80 cubic metres |
|                       |                               | per hour at 7.5 Bar   |