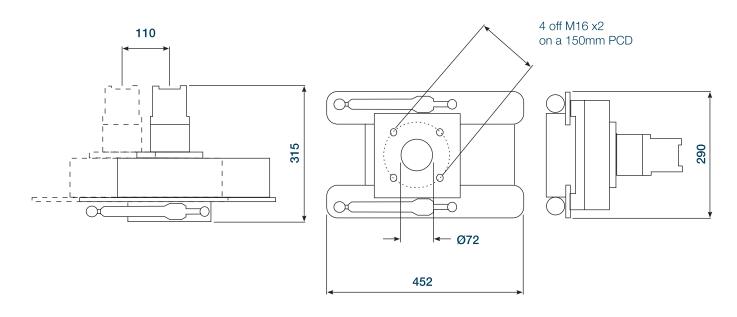

## Tritech AnchorZip 10

Pumps and Water Jetters

| Specifications        |                               |                       |
|-----------------------|-------------------------------|-----------------------|
| Dimensions            | Length                        | 452mm                 |
|                       | Width                         | 290mm                 |
| Weight                | Weight in air                 | 30Kg                  |
|                       | Weight in water               | 14Kg                  |
| Hydraulic Motor Input | Pressure                      | 276 Bar               |
|                       | Flow                          | 70 LPM                |
| Actuator              | Minimum pressure              | 70 Bar                |
|                       | Maximum pressure              | 240 Bar               |
| Output                | Typical differential pressure | Up to 9.5 Bar         |
|                       | Typical suction flow          | Up to 80 cubic metres |
|                       |                               | per hour at 7.5 Bar   |