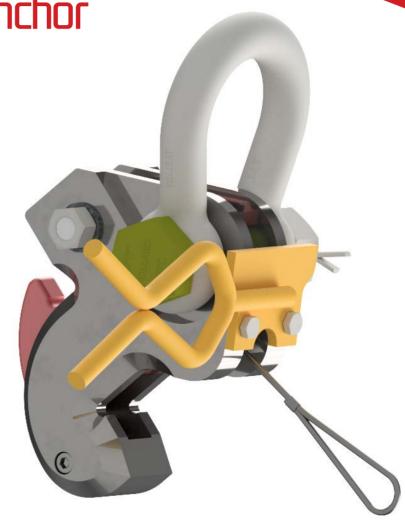

## **Key Values Added**

Release & Re-Stab Without Manual Reset

Self Locking Design

Easy Unlocking Function

imenco.com

IMENCO S-Hook Lifting Anchor

The Imenco S-Hook Lifting Anchor is developed with a purpose to achieve a safe handling when steel structures e.g. riser pipes are being removed during demolition and decommissioning of offshore structures.

The Imenco S-Hook Lifting Anchor is designed for loads in parallel to normal direction relative to the riser. The anchor is furthermore equipped with a self-locking latch dog that will automatically activate when the anchor is correctly mounted into a pre-drilled anchoring hole.

### **FEATURES**

- · Robust design.
- Safe lifting due to its self-locking design.
- Visual indication to verify if the latching device is correctly locked.
- Easy unlocking function moderate release force.
- The S-Hook Lifting Anchor can be released and subsequently re-stabbed without any manual resetting.