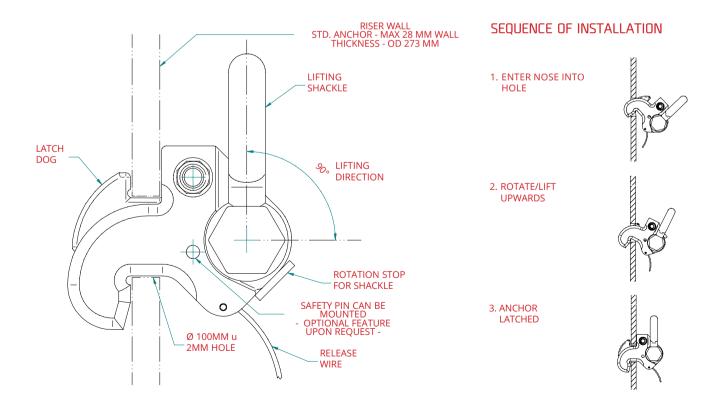

The Imenco S-Hook Lifting Anchor is designed for loads in parallel to normal direction relative to the riser. The anchor is furthermore equipped with a self-locking latch dog that will automatically activate when the anchor is correctly mounted into a pre-drilled anchoring hole.

#### **VERSIONS**

The Lifting Anchor is available in one version:

| Model     | Ref . Dwg | Wall Thickness Capasity* | OD    | Weight, Dry |
|-----------|-----------|--------------------------|-------|-------------|
| Std. Type | 1-985     | 28mm                     | 273mm | 20 kgs      |

#### MAIN DATA

| D | esign codes & Regulations      | Materials           | Surface Treatment | Load Capacity | Proof Test Load               |
|---|--------------------------------|---------------------|-------------------|---------------|-------------------------------|
|   | DnV Lifting<br>Appliances 1994 | High Strenght Steel | Zinc Treatment    | 12 Te SWL     | 15 Te ( normal<br>direction ) |