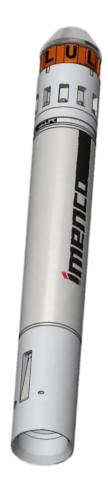

## GL 4 GUIDEPOST EXTENSION

An extension to a GL-4 profile Guidepost with a standard Imenco Guideline Anchor interface at top.

## **BENEFITS**

- Easy installation on existing GL4 profile
- Can be installed Sub-sea on existing Guideposts.
- Locking of the extension by operating the lock mechanism at top of the Extension
- Must be installed with the aid of a Work class ROV.
- Allows for use of Imenco's proven line of Guidewire anchors
- No need for special tooling for mounting or dismantling.