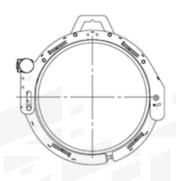

### Retrofit Earthing Connector

The Anaconda® is intended for mounting to existing tubular structures, like jacket foundations.

The main benefits of choosing an Imenco Retrofit Earthing Connector are the strong mechanical hold, excellent electrical connection, and ease of installation. The clamp is guided into place by an ROV and tensioned with a torque tool to ensure a reliable and fast installation.

Anodes may be attached directly to the clamp, or by a earthing cable to an anode sled. Sizes can be made in ranges from 12".

Contact us for additional information or to get a quotation. Send an email to corrosion@imenco.com or find personal contact info on our website.