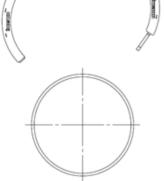

#### **INSTALLATION SEQUENCE**

1. Appoaching pipe

3. Right arm closing

4. Arms connecting

5. Arms connected

6. Operate torque tool complete installation

For further information email: corrosion@imenco.com