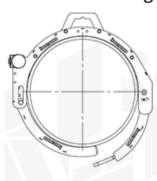

### Retrofit Earthing Connector

The Anaconda® is intended for mounting to existing tubular structures, like jacket foundations.

The main benefits of choosing an Imenco Retrofit Earthing Connector are the strong mechanical hold, excellent electrical connection, and ease of installation. The clamp is guided into place by an ROV and tensioned with a torque tool to ensure a reliable and fast installation.

Anodes may be attached directly to the clamp, or by a earthing cable to an anode sled. Sizes can be made in ranges from 12".

Contact us for additional information or to get a quotation. Send an email to corrosion@imenco.com or find personal contact info on our website.