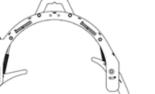

#### **INSTALLATION SEQUENCE**

1. Appoaching pipe

3. Right arm closing

4. Arms connecting

5. Arms connected

6. Operate torque tool complete installation

For further information email: corrosion@imenco.com