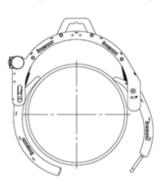

### Retrofit Earthing Connector

The Anaconda® is intended for mounting to existing tubular structures, like jacket foundations.

The main benefits of choosing an Imenco Retrofit Earthing Connector are the strong mechanical hold, excellent electrical connection, and ease of installation. The clamp is guided into place by an ROV and tensioned with a torque tool to ensure a reliable and fast installation.

Anodes may be attached directly to the clamp, or by a earthing cable to an anode sled. Sizes can be made in ranges from 12".

Contact us for additional information or to get a quotation. Send an email to corrosion@imenco.com or find personal contact info on our website.

#### **INSTALLATION SEQUENCE**

1. Appoaching pipe

3. Right arm closing

4. Arms connecting

5. Arms connected

6. Operate torque tool complete installation

For further information email: corrosion@imenco.com