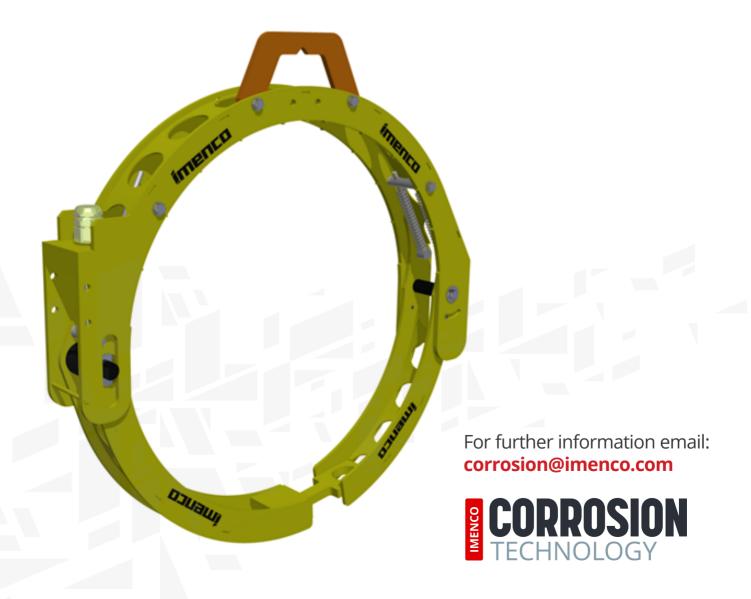

## **Anaconda®**

### Retrofit Earthing Connector

The Anaconda® is intended for mounting to existing tubular structures, like jacket foundations.

The main benefits of choosing an Imenco Retrofit Earthing Connector are the strong mechanical hold, excellent electrical connection, and ease of installation. The clamp is guided into place by an ROV and tensioned with a torque tool to ensure a reliable and fast installation.

Anodes may be attached directly to the clamp, or by a earthing cable to an anode sled. Sizes can be made in ranges from 12".

Contact us for additional information or to get a quotation. Send an email to corrosion@imenco.com or find personal contact info on our website.