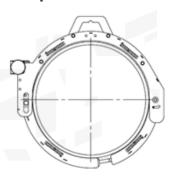

## **Anaconda®**

### Retrofit Earthing Connector

The Anaconda® is intended for mounting to existing tubular structures, like jacket foundations.

The main benefits of choosing an Imenco Retrofit Earthing Connector are the strong mechanical hold, excellent electrical connection, and ease of installation. The clamp is guided into place by an ROV and tensioned with a torque tool to ensure a reliable and fast installation.

Anodes may be attached directly to the clamp, or by a earthing cable to an anode sled. Sizes can be made in ranges from 12".

Contact us for additional information or to get a quotation. Send an email to corrosion@imenco.com or find personal contact info on our website.