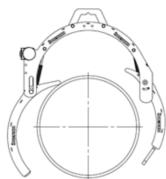

### Retrofit Earthing Connector

The Anaconda® is intended for mounting to existing tubular structures, like jacket foundations.

The main benefits of choosing an Imenco Retrofit Earthing Connector are the strong mechanical hold, excellent electrical connection, and ease of installation. The clamp is guided into place by an ROV and tensioned with a torque tool to ensure a reliable and fast installation.

Anodes may be attached directly to the clamp, or by a earthing cable to an anode sled. Sizes can be made in ranges from 12".

Contact us for additional information or to get a quotation. Send an email to corrosion@imenco.com or find personal contact info on our website.

#### **INSTALLATION SEQUENCE**

1. Appoaching pipe

3. Right arm closing

4. Arms connecting

5. Arms connected

6. Operate torque tool complete installation

For further information email: corrosion@imenco.com