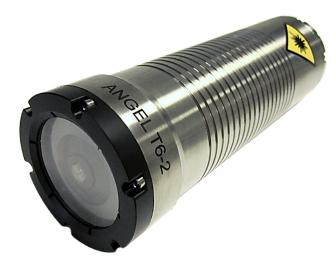

## Imenco Angel Shark T6-2 Subsea Laser

The Imenco Angel Shark T6-2 150mW Subsea Green Line Laser is the most powerful underwater survey laser available in the market. Primarily used for survey of underwater pipeline & underwater structure inspections. By mounting two lasers in a fixed bracket, calibrated at a set distance, measurements can be picked out from subsea video.

## \*\*Caution \*\* This laser is intended for Underwater Use Only\*\*

| Main dimensions (ex conn.) | Ø 79 / 74 x 238    |
|----------------------------|--------------------|
| Wavelength                 | 532nm              |
| Output Power               | 150mW              |
| Fan angle                  | 60°air / 45°water  |
| Lens system                | Sapphire           |
| Housing                    | Titanium           |
| Depth rating               | 6.000 MSW          |
| Standard connector         | Seacon 5506-1508   |
| Power requirements         | 24VDC (12 – 36) 8w |
| Mass in air                | 2,3 kg             |
| Mass in water              | 1,3 kg             |