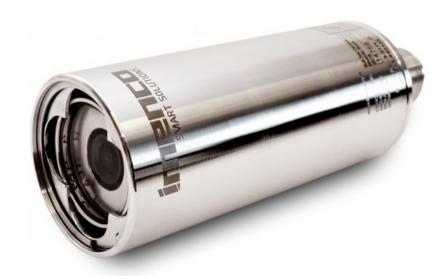

## Imenco Silvertip Shark Subsea Camera

The Silvertip is a small subsea tooling camera with integrated LED lights with zero halo effect, and a wide FOV. The Silvertip is the preferred choice for camera boom applications, subsea chain caliper tools, and close-up inspections.