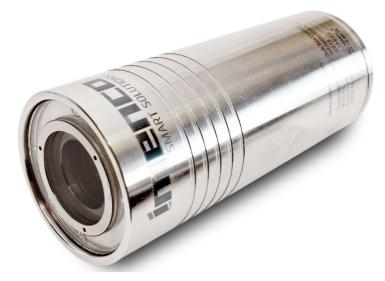

## Imenco Blacktip Shark<sub>HD</sub> Subsea Camera

The Imenco Blacktip Shark<sub>HD</sub> Colour Zoom Camera incorporates a 4Mpx - 1/3" CMOS sensor and features a 10x optical zoom lens. With its ultracompact and lightweight Titanium body rated to 4.000msw, it is an ideal camera for inspection of restricted spaces and for use in tooling applications.