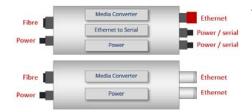

Gbit/s Ethernet from the camera is, together with necessary serial signals, converted from copper to fibre for transmission over Single Mode fibre to the top-side unit. In the top side unit signals are converted back to copper - Cat5.