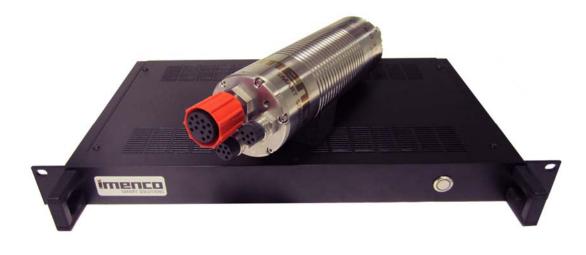

## Topside unit

| Transmission format               | Single mode fibre, Bi Directional |
|-----------------------------------|-----------------------------------|
| Optical transmission wave lengths | Customer selectable               |
| Communication & streaming format  | Ethernet 100BASE-TX / 1000BASE-T  |
| Fibre connector                   | Customer selectable               |
| Power connector                   | C14                               |
| Ethernet connector                | RJ45                              |
| Housing                           | 19" rack 1U                       |
| Power requirements                | 230VAC / 0.1W                     |
|                                   |                                   |