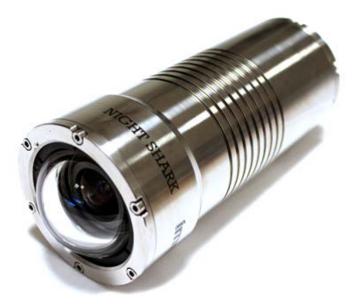

## Imenco Night Shark Ultra Lowlight Camera

The Night Shark represents Imenco's latest generation of Ultra Low Light Subsea Video Cameras. This camera delivers unprecedented image quality and performance, exceptional light sensitivity, 3D Noise Reduction, Digital Wide Dynamic Range & Dead Pixel Correction. The Night Shark offers a significant improvement over its predecessor (Imenco Basking Shark) with extremely low noise levels throughout the Digital Wide Dynamic Range

| Video format               | Composite video 1.0v $75\Omega$    |
|----------------------------|------------------------------------|
| Video Resolution           | 570TVL                             |
| Minimum Illumination       | 0.0000025 lx. F1.4                 |
| Angle of view (in water)   | 105° diagonally / 92° - horizontal |
| Port                       | BK7 Dome                           |
| Housing                    | Titanium                           |
| Depth rating               | 6,000 msw                          |
| Standard connectors        | CS-MSAJ-9-BCR, 5506 – 1508,        |
| Power requirements         | 24VDC - 4w                         |
| Main dimensions (ex conn.) | Ø 79mm / 74mm x 180mm              |
| Mass in water              | 1.2 Kg                             |
|                            |                                    |