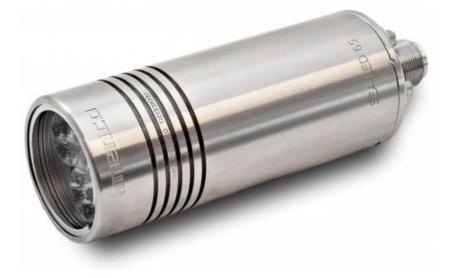

## Imenco SeaLED 65 Subsea Light

The Imenco SeaLED 65 is a high output multipurpose light for ROV / tools and inspection points. Equipped with the latest high quality LED and built in temperature protection which produces an increased lifespan compared to the traditional Halogen and HID lights. The light output is easy regulated from 0-100% by different regulation methods, including remote control option.

| Dimensions (mm)      | Ø65 x 162                         |
|----------------------|-----------------------------------|
| Light output (Lumen) | 3,000                             |
| Light temperature    | 3,200 Kelvin or 5,000 Kelvin      |
| Light fan angle      | 40° or 80°                        |
| Front port           | Acrylic                           |
| Housing              | Titanium                          |
| Depth rating         | 4,000 msw                         |
| Regulation           | RS232 / RS485, 0 - 10VDC or Triac |
| Standard connector   | RMG 3                             |
| Power requirements   | 24VDC – 44W                       |
| Mass in water        | 0,2 Kg                            |
|                      |                                   |