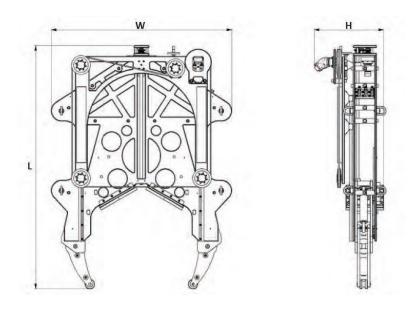

## Mirage Diamond Wire Cutter

Cutters and Grinders

| Specifications   |                 |           |           |            |             |  |
|------------------|-----------------|-----------|-----------|------------|-------------|--|
|                  |                 | MDWS620   | MDWS1638  | MDWS3660   | MDW6084     |  |
| Dimensions       | Length          | 2159mm    | 2590mm    | 3632mm     | 4572mm      |  |
|                  | Width           | 1524mm    | 1905mm    | 2667mm     | 3606mm      |  |
|                  | Height          | 762mm     | 762mm     | 762mm      | 762mm       |  |
| Weight           | Weight in air   | 413Kg     | 566Kg     | 855Kg      | 1036Kg      |  |
|                  | Weight in water | 235Kg     | 269Kg     | 536Kg      | 746Kg       |  |
| Cutting Capacity |                 | 152-508mm | 406-965mm | 914-1524mm | 1422-2032mm |  |
| Feed Stroke      |                 | 660mm     | 1117mm    | 1676mm     | 2286mm      |  |
|                  |                 |           |           |            |             |  |