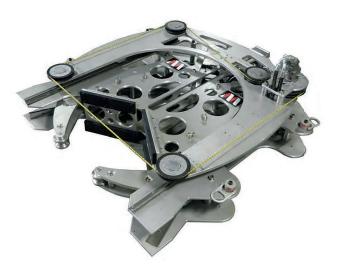

## Mirage Diamond Wire Cutter

**Cutters and Grinders** 

The Mirage Diamond Wire Saw (MDWS) is designed for underwater cutting on multistring casings, piles, platform legs and wellhead. The diamond wire cut is ideal for quick cutting through dissimilar materials and resisting compressive forces.

MDWS is an abrasive cutting technology that is extremely effective in different subsea environments. The wire cutter allows circular cutting on all sides, preventing the wire from getting pinched on materials that would otherwise damage lathe and mill type tooling. Customized saws are available by special order.

## **Key Features:**

- Hydraulic clamp & auto feed
- Models available to cut 6" 84"
  OD pipe
- Powerful hydraulic drive wheel
- ROV and diver compatible
- Strong aluminium frame